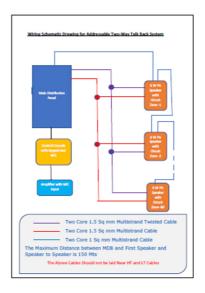

#### **Technical Specifications**

| Operating Voltage          | 230 VAC /24 and 5 VDC                 |
|----------------------------|---------------------------------------|
| Power Requirement          | 500 VA for a single loop              |
| Audio Input                | 2 mv                                  |
| Audio Output               | Switched Output100V from Amplifier    |
| Visual Indication          | 16 X 2 LCD Module                     |
| Number of Speaker per Loop | 150 Nos                               |
| Cable Distance             | Speaker to Speaker 150 Meters maximum |
| Model Number               | RE-65XX                               |