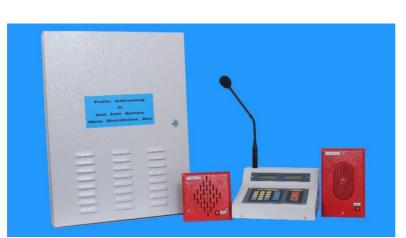

# **Addressable Talk Back Console**

The Addressable Talkback console is used to have a two-way communication in semi-duplex mode between two points in a multi-storied building or a large area. In this system, the speakers are spread over a large area in the zonal basis. The Console has a selector keypad switches with LCD for visual indication.

#### **Product Specifications**

- Effective two-way emergency communication system
- Good quality communication with a clarity output
- Built-in with Feather type keypad switches
- Enclosed with attractive enclosure
- Available in Single and Double loop, Each loop with 150 Nos Speakers with Call Switch and Line Matching Transformer

#### **Technical Specifications**

| Operating Voltage          | 230 VAC /24 and 5 VDC                 |
|----------------------------|---------------------------------------|
| Power Requirement          | 500 VA for a single loop              |
| Audio Input                | 2 mv                                  |
| Audio Output               | Switched Output100V from Amplifier    |
| Visual Indication          | 16 X 2 LCD Module                     |
| Number of Speaker per Loop | 150 Nos                               |
| Cable Distance             | Speaker to Speaker 150 Meters maximum |
| Model Number               | RE-65XX                               |