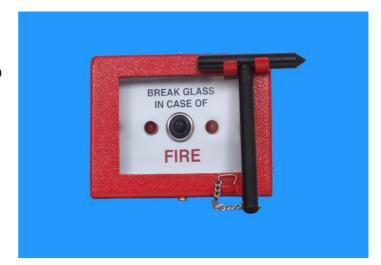

## **Manual Call Point**

The manual Call Point is compatible to Fire Alarm Panels, it has got twin RED LEDs as Visual Indication.

This will be Mounted in corridors and Lobby's in High-rise Building.

## **Product Specifications**

- Designed as per IS 2189: 1988
- Push switch along with dual Red LED for Alarm indication
- Built with hammer and chain
- Available in Red & White color
- Glass area more than 40 square centimeters